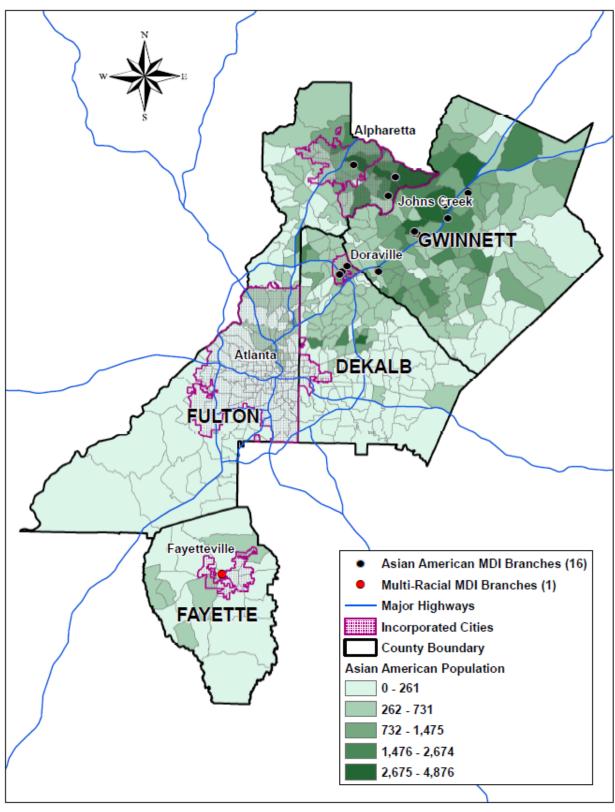

Map 7. Asian American Population and Asian and Multiracial New MDI branches in Atlanta Metropolitan Area, 2016

Map 8. Foreign-Born Asian/Pacific Population and Asian and Multiracial New MDI branches in Atlanta Metropolitan Area, 2016