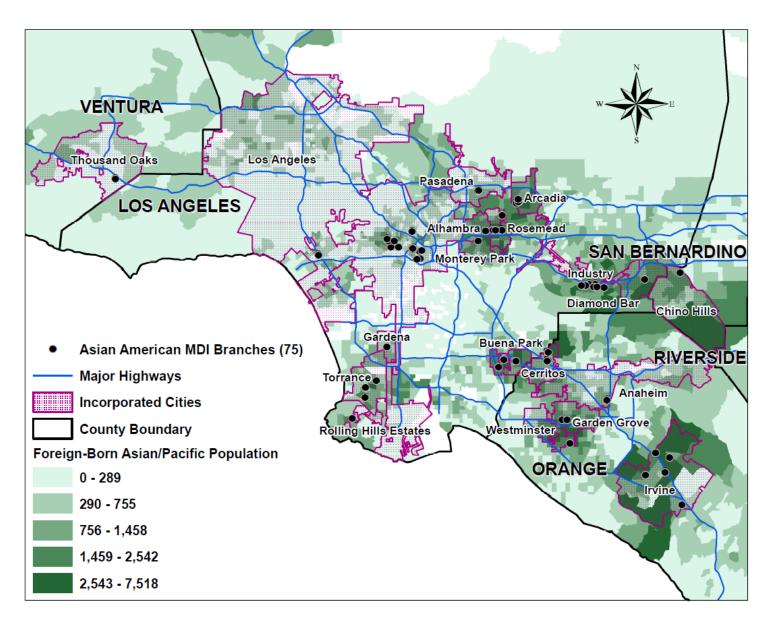

Map 1. New MDIs in the U.S., 2016

Map 2. New MDI branches in the U.S., 2016

Map 3. Asian American Population and Asian New MDI branches in Los Angeles Metropolitan Area, 2016

Map 4. Foreign-Born Asian/Pacific Population and Asian New MDI branches in Los Angeles Metropolitan Area, 2016