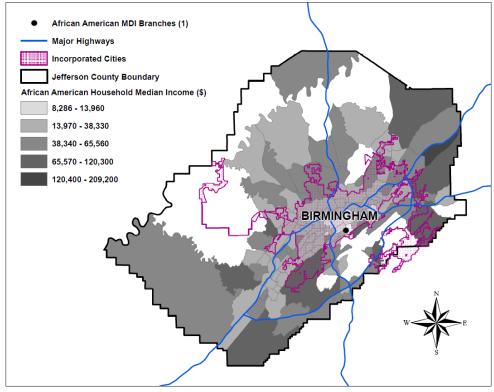

Map 16a. African American Population and Black/African American New MDI branches in Birmingham Metropolitan Area, 2016

Map 16b. African American Household Income and Black/African American New MDI branches in Birmingham Metropolitan Area, 2016