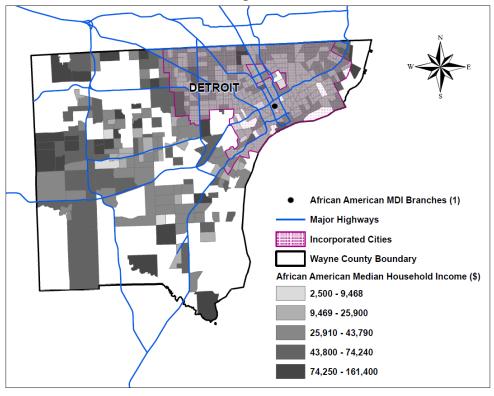

Map 17a. African American Population and Black/African American New MDI branches in Detroit Metropolitan Area, 2016

Map 17b. African American Household Income and Black/African American New MDI branches in Detroit Metropolitan Area, 2016