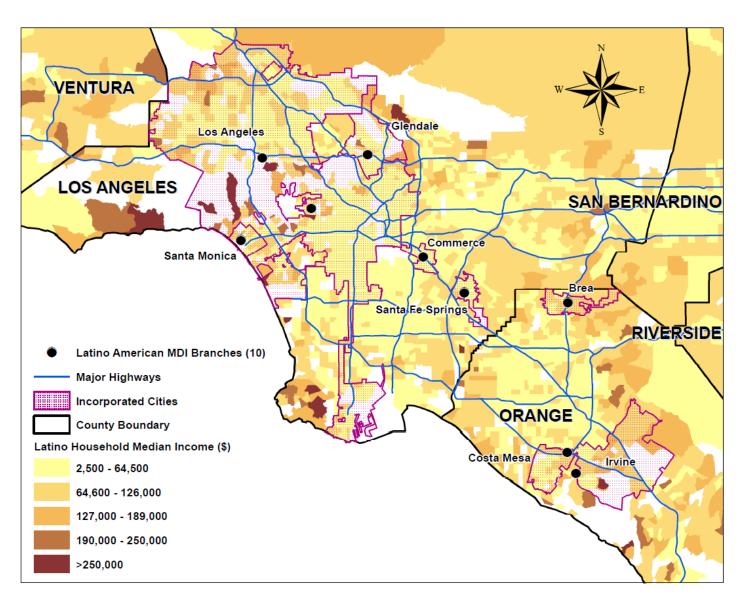

Map 13. Households Speaking Spanish at Home and Hispanic New MDI branches in LA Metropolitan Area, 2016

Map 14. Latino Household Median Income and Hispanic New MDI branches in Los Angeles Metropolitan Area, 2016