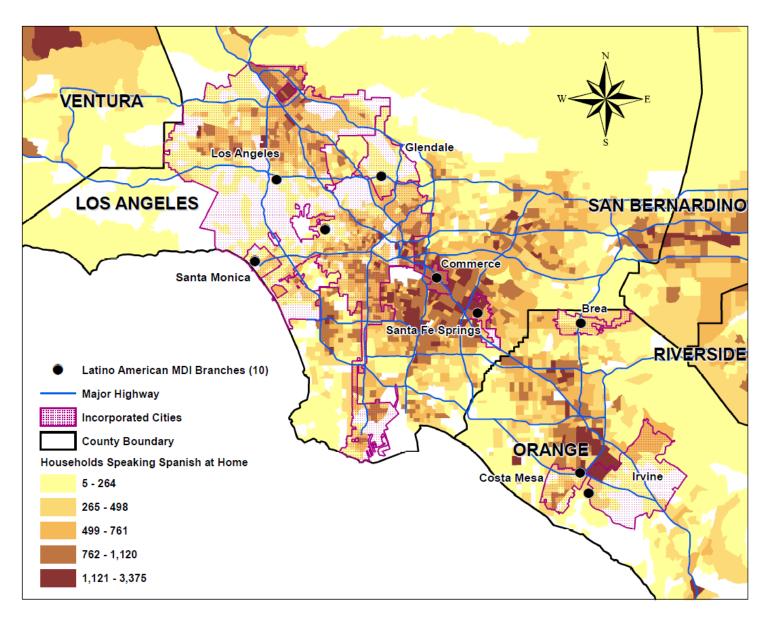

Map 13. Households Speaking Spanish at Home and Hispanic New MDI branches in LA Metropolitan Area, 2016

Map 14. Latino Household Median Income and Hispanic New MDI branches in Los Angeles Metropolitan Area, 2016