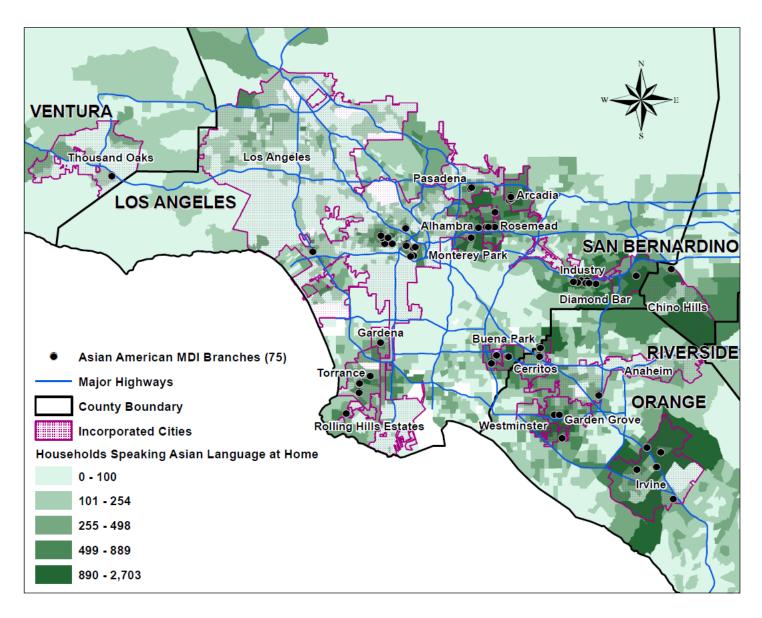

Map 5. Households Speaking Asian Language at Home and Asian New MDI branches in LA Metropolitan Area, 2016

Map 6. Asian Household Median Income and Asian New MDI branches in Los Angeles Metropolitan Area, 2016