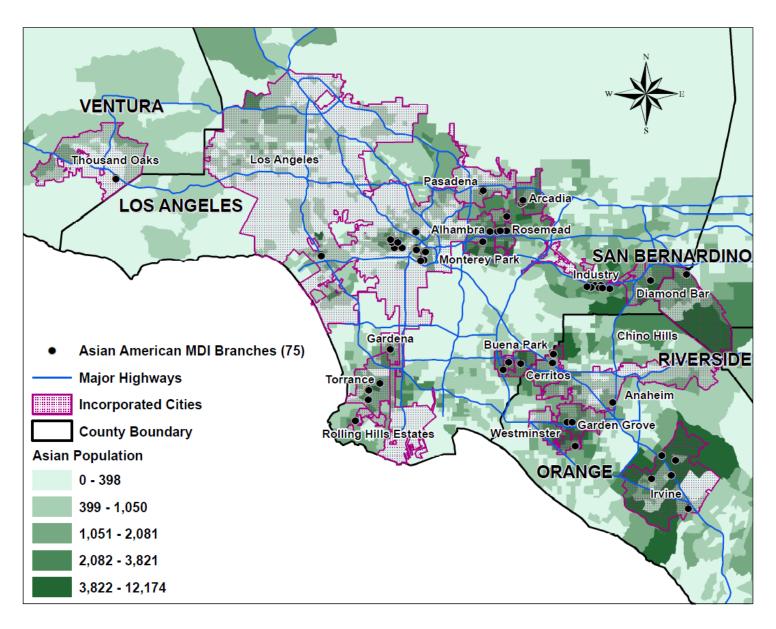

Map 1. New MDIs in the U.S., 2016

Map 2. New MDI branches in the U.S., 2016

Map 3. Asian American Population and Asian New MDI branches in Los Angeles Metropolitan Area, 2016

Map 4. Foreign-Born Asian/Pacific Population and Asian New MDI branches in Los Angeles Metropolitan Area, 2016