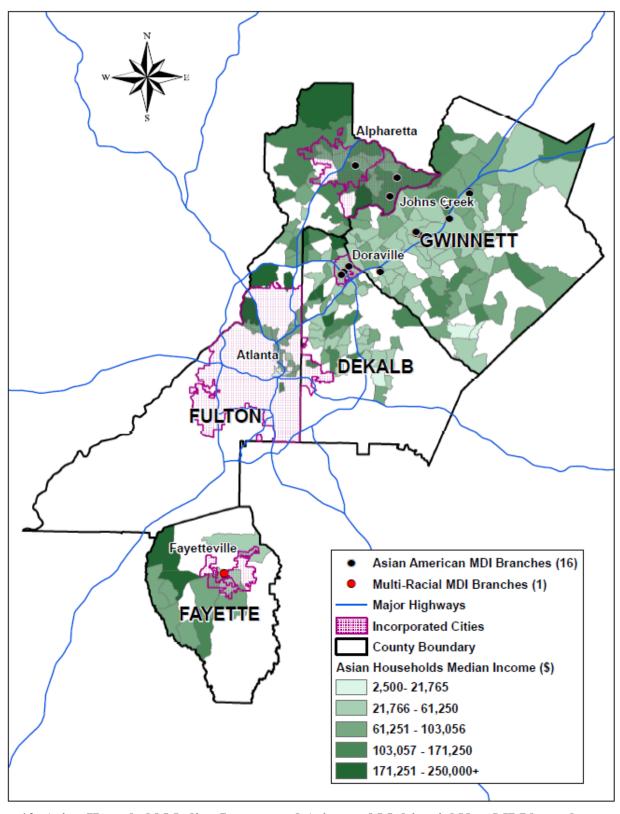

Map 9. Households Speaking Asian Language at Home and Asian and Multiracial New MDI branches in Atlanta Metropolitan Area, 2016

Map 10. Asian Household Median Income and Asian and Multiracial New MDI branches in Atlanta Metropolitan Area, 2016