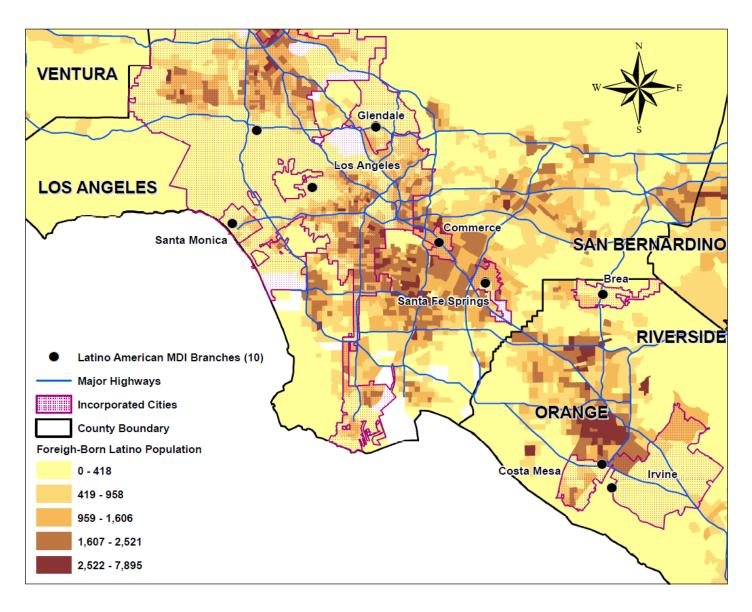

Map 11. Latino American Population and Hispanic New MDI branches in Los Angeles Metropolitan Area, 2016

Map 12. Foreign-Born Latino Population and Hispanic New MDI branches in Los Angeles Metropolitan Area, 2016