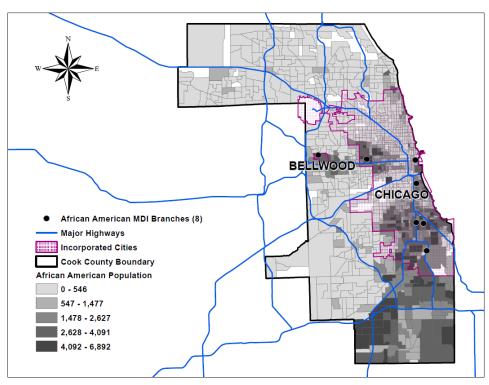

Map 15a. African American Population and Black/African American New MDI branches in Chicago Metropolitan Area, 2016

Map 15b. African American Household Income and Black/African American New MDI branches in Chicago Metropolitan Area, 2016