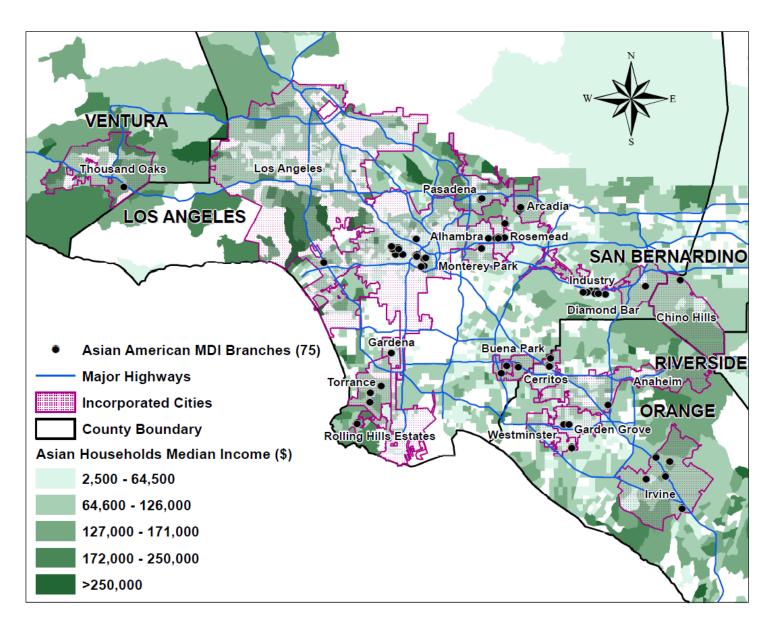

Map 5. Households Speaking Asian Language at Home and Asian New MDI branches in LA Metropolitan Area, 2016

Map 6. Asian Household Median Income and Asian New MDI branches in Los Angeles Metropolitan Area, 2016