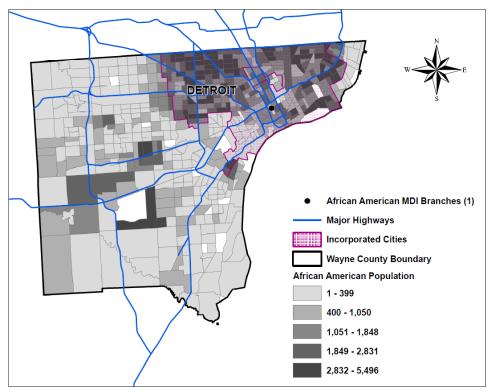

Map 17a. African American Population and Black/African American New MDI branches in Detroit Metropolitan Area, 2016

Map 17b. African American Household Income and Black/African American New MDI branches in Detroit Metropolitan Area, 2016