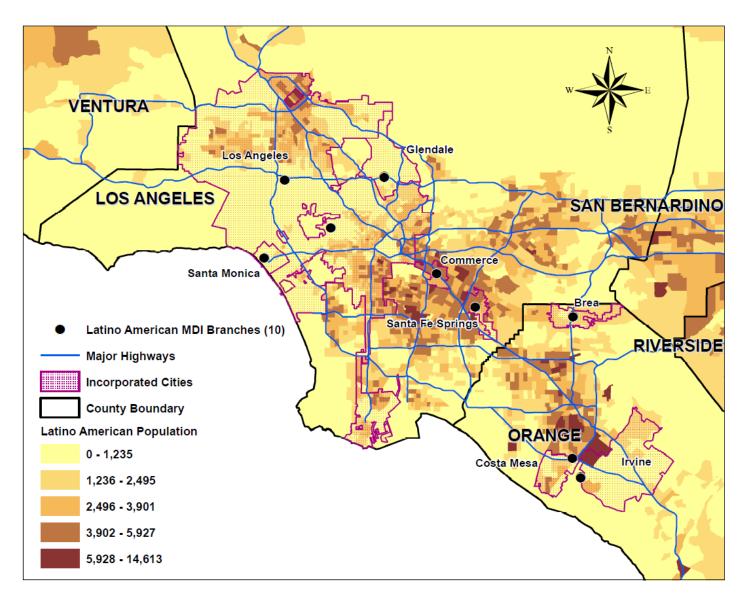

Map 11. Latino American Population and Hispanic New MDI branches in Los Angeles Metropolitan Area, 2016

Map 12. Foreign-Born Latino Population and Hispanic New MDI branches in Los Angeles Metropolitan Area, 2016