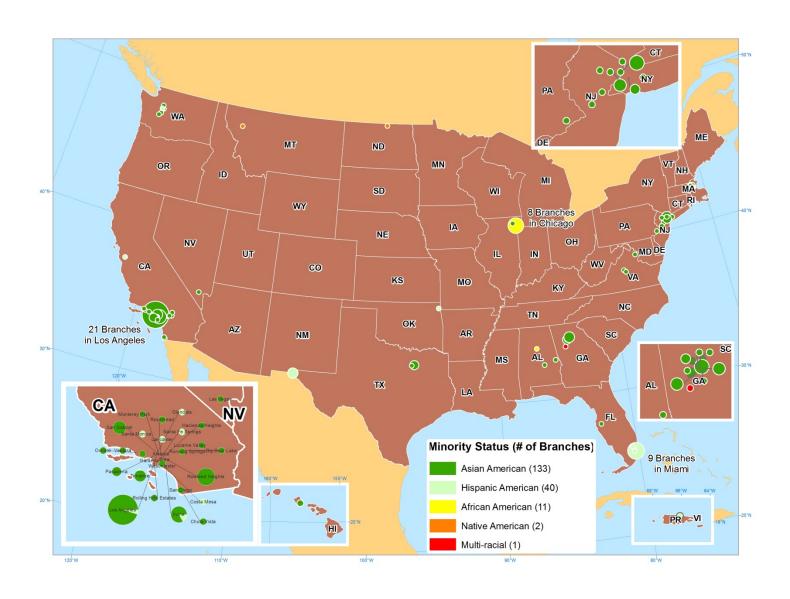

Map 1. New MDIs in the U.S., 2016

Map 2. New MDI branches in the U.S., 2016

Map 3. Asian American Population and Asian New MDI branches in Los Angeles Metropolitan Area, 2016

Map 4. Foreign-Born Asian/Pacific Population and Asian New MDI branches in Los Angeles Metropolitan Area, 2016