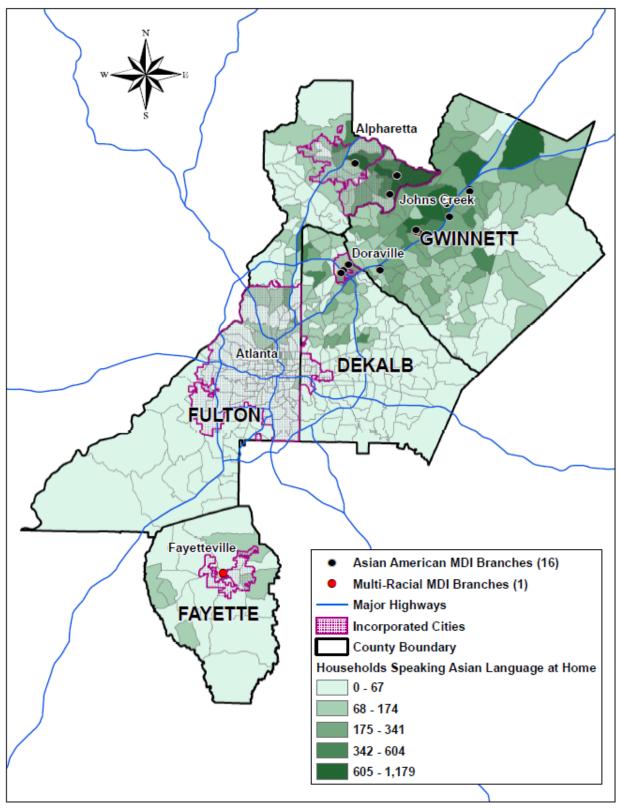

Map 9. Households Speaking Asian Language at Home and Asian and Multiracial New MDI branches in Atlanta Metropolitan Area, 2016

Map 10. Asian Household Median Income and Asian and Multiracial New MDI branches in Atlanta Metropolitan Area, 2016