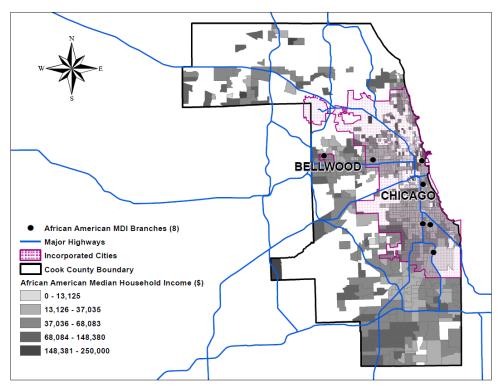

Map 15a. African American Population and Black/African American New MDI branches in Chicago Metropolitan Area, 2016

Map 15b. African American Household Income and Black/African American New MDI branches in Chicago Metropolitan Area, 2016