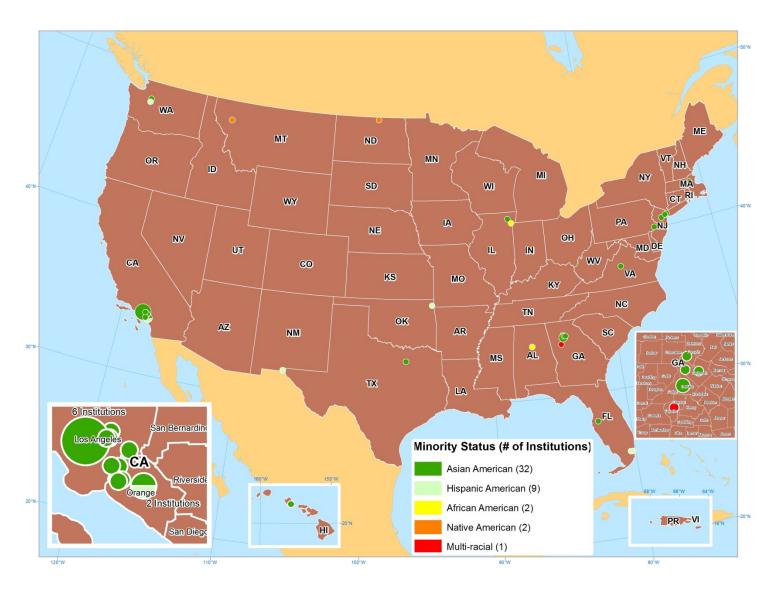

Map 1. New MDIs in the U.S., 2016

Map 2. New MDI branches in the U.S., 2016

Map 3. Asian American Population and Asian New MDI branches in Los Angeles Metropolitan Area, 2016

Map 4. Foreign-Born Asian/Pacific Population and Asian New MDI branches in Los Angeles Metropolitan Area, 2016