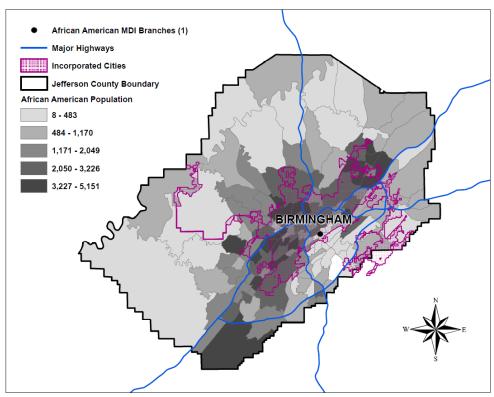

Map 16a. African American Population and Black/African American New MDI branches in Birmingham Metropolitan Area, 2016

Map 16b. African American Household Income and Black/African American New MDI branches in Birmingham Metropolitan Area, 2016