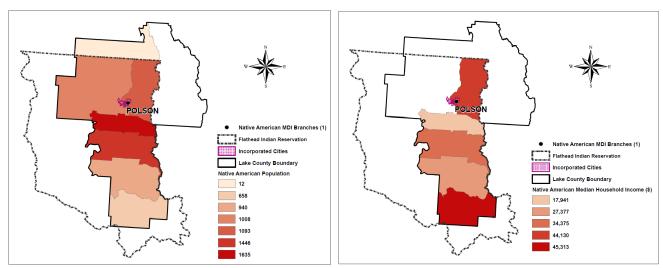

Map 18a. Native American Population and Native American New MDI in Montana, 2016 Map 18b. Native American Household Income and Native American New MDI in Montana, 2016

Map 18c. Native American Population and Native American New MDI in North Dakota, 2016 Map 18d. Native American Household Income and Native American New MDI in North Dakota, 2016