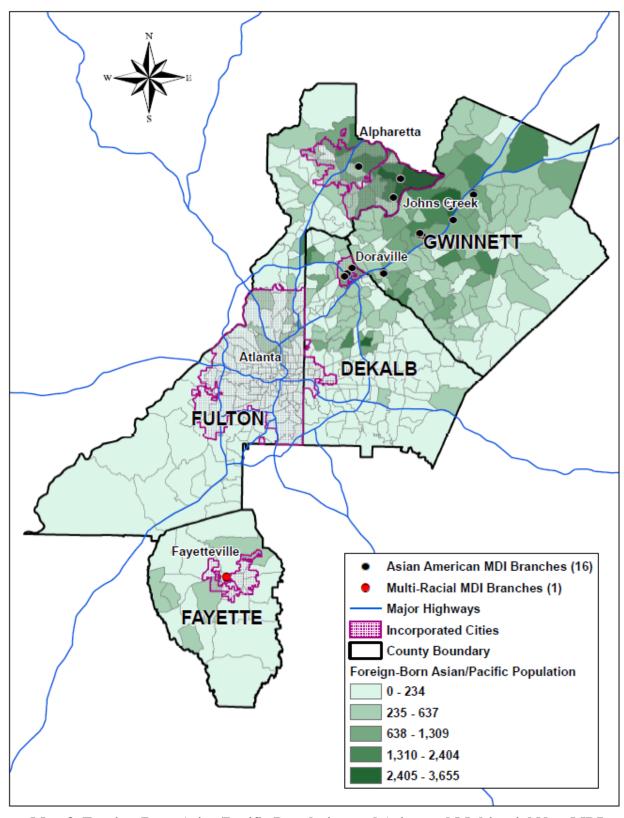

Map 7. Asian American Population and Asian and Multiracial New MDI branches in Atlanta Metropolitan Area, 2016

Map 8. Foreign-Born Asian/Pacific Population and Asian and Multiracial New MDI branches in Atlanta Metropolitan Area, 2016